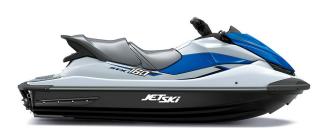

## JET SKI® STX® 160

MSRP **\$11,999** 

## **DETAILS**

Overall Length 124.1 in

Overall Width 46.5 in

Overall Height 45.4 in

Curb Weight 864.4 lb\*

Seating Capacity

3

**Color Choices** 

Crystal White/Vibrant Blue

Scan with camera to view videos, key features and more.