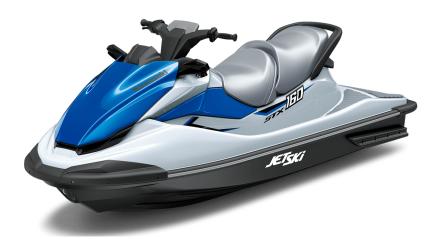

## JET SKI® STX® 160

MSRP **\$11,999** 

## **DETAILS**

Overall Length 124.1 in

Overall Width 46.5 in

Overall Height 45.4 in

Curb Weight 864.4 lb\*

Seating Capacity

3

**Color Choices** 

Crystal White/Vibrant Blue

Scan with camera to view videos, key features and more.